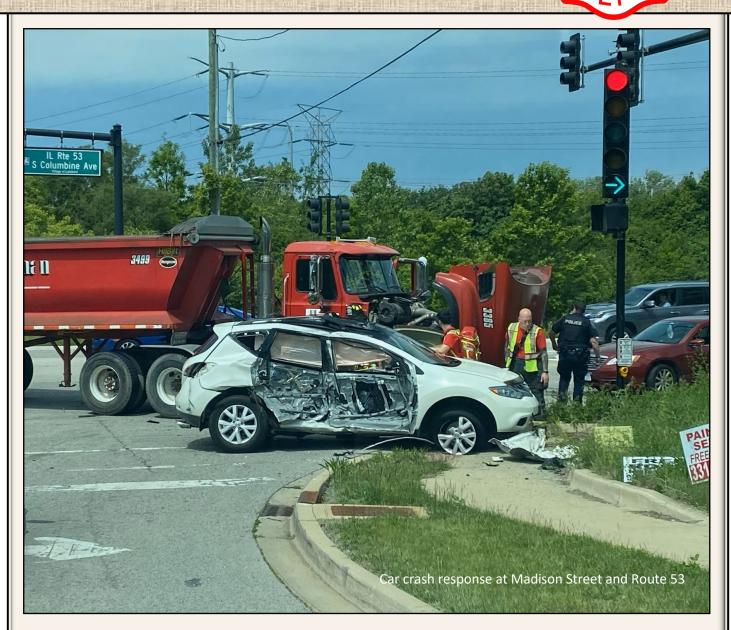

#### **Structure Fire News Release**

Monthly Activity Report

MAY

2025

On Thursday, May 29, at approximately 11:51 a.m., the Lombard Fire Department was dispatched to the 1600 block of S. Highland Avenue for a reported house fire. Initial reports indicated smoke coming from the basement, and all occupants had safely evacuated the home before crews arrived.

The first Lombard Fire Department units arrived on scene at 11:54 a.m. and found smoke showing from the residence. Crews quickly stretched a hose line to begin fire suppression. With assistance from mutual aid departments,

firefighters located and extinguished a basement fire before it could spread further throughout the structure. The fire was brought under control within the first ten minutes.

Utility providers ComEd and Nicor were called to the scene and safely shut off power and gas service. The Lombard Fire Investigation Unit is investigating the cause of the fire.

There were no reported injuries to civilians or firefighters. However, due to

significant damage, the home was deemed uninhabitable. Losses are estimated to exceed \$100,000.

The Lombard Fire Department received mutual aid assistance from the Elmhurst, Oakbrook Terrace and Villa Park Fire Departments, as well as the York Center Fire Protection District. The DuPage County Sheriff's Office provided traffic and crowd control during the incident.