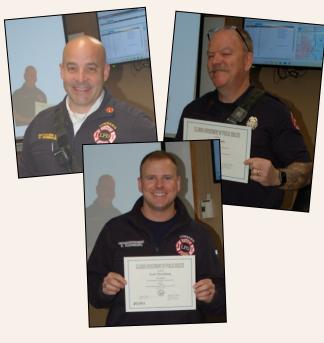

## EMS Week

National EMS Week 2025 was celebrated May 18-24. Congratulations to thirteen of the Department's members reaching milestone years of service as a Paramedic. Those recognized were:

- **20 Years** Battalion Chief Mike Heimbecker Battalion Chief Mike Ringa Battalion Chief Dan Ekhart Lieutenant Tony Sally
- <u>15 Years -</u> Lieutenant Tim Gorvett Lieutenant Gabe Suto Lieutenant Alex Johnson Firefighter / Paramedic Brandon Gatto
- <u>10 Years -</u> Lieutenant Matt Weibler Firefighter / Paramedic Kevin Matthews Firefighter / Paramedic Chris Stevens
- <u>5 Years -</u> Firefighter / Paramedic Ryan Carlson Firefighter / Scott Thornburg