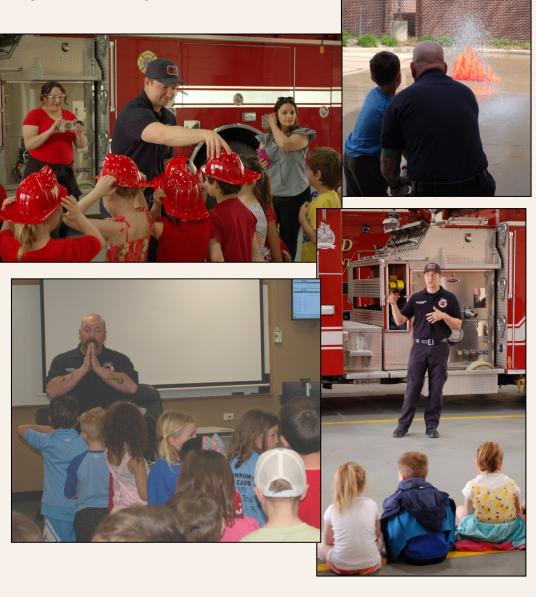

## **Station Tours**

It has been a very busy month for Station Tours. Over 200 students and 50 adults have toured Fire Station 45 in the month of May. Thank you to the Public Education Team and Department Members for sharing all the duties of being a Firefighter / Paramedic and the importance of fire safety. Sharing your knowledge and commitment builds the next generation of Firefighter / Paramedics.