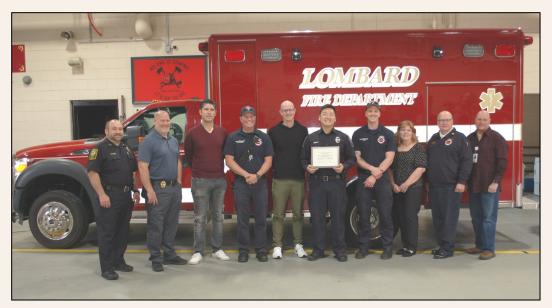

## **Badge Pinning Ceremony**

On May 27, the Department recognized Firefighter/Paramedics Jon Horn and Justin Kirincich at a Badge Pinning Ceremony. Both members have completed their one year probationary period and have now been assigned their station assignments. Congratulations!