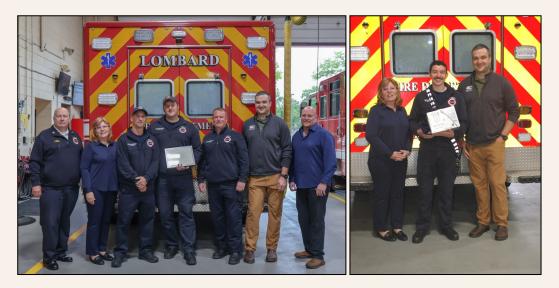

## Hartmann Awards

The Lombard Fire Department has been recognized with two prestigious EMS System Awards for outstanding performance and patient care.

The Department has been named 1st Runner-Up for the 2025 Hartmann Award, and in partnership with the Lombard Police Department, also received the 2025 Hartmann Recognition Award, presented annually by Good Samaritan Hospital.

#### 2025 Hartmann Award - 1st Runner-Up, awarded to:

Lieutenant Gab Suto, FF/PM Steve Kemnetz, FF/PM Ryan Carlson, FF/PM Jeremy White, and FF/PM Sebastien Gonzalez.

These members demonstrated exemplary clinical performance, utilizing all available diagnostic tools and advanced interventions, including intubation, intraosseous (IO) access, and multiple drug protocols, to save a 17 year-old patient experiencing a severe asthma attack. Their swift, aggressive care, combined with excellent documentation, exemplifies professionalism and composure under pressure.

#### 2025 Hartmann Recognition Award, awarded to:

Lieutenant Juan Placencia, FF/PM Dan Campbell, FF/PM Nathanael Noon, FF/PM Tyler Gunn, FF/PM Brian Kurth , FF/PM Nicolas Nichols, Police Sergeant Dan Herrera, and Police Officer Ethan Loh.