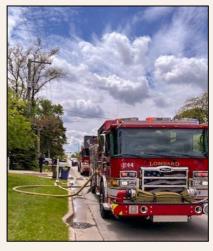

firefighters located and extinguished a basement fire before it could spread further throughout the structure. The fire was brought under control within the first ten minutes.

Utility providers ComEd and Nicor were called to the scene and safely shut off power and gas service. The Lombard Fire Investigation Unit is investigating the cause of the fire.

There were no reported injuries to civilians or firefighters. However, due to

significant damage, the home was deemed uninhabitable. Losses are estimated to exceed \$100,000.

The Lombard Fire Department received mutual aid assistance from the Elmhurst, Oakbrook Terrace and Villa Park Fire Departments, as well as the York Center Fire Protection District. The DuPage County Sheriff's Office provided traffic and crowd control during the incident.