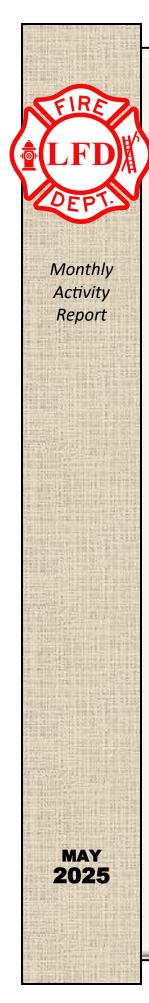

## **Badge Pinning Ceremony**

On May 27, the Department recognized Firefighter/Paramedics Jon Horn and Justin Kirincich at a Badge Pinning Ceremony. Both members have completed their one year probationary period and have now been assigned their station assignments. Congratulations!